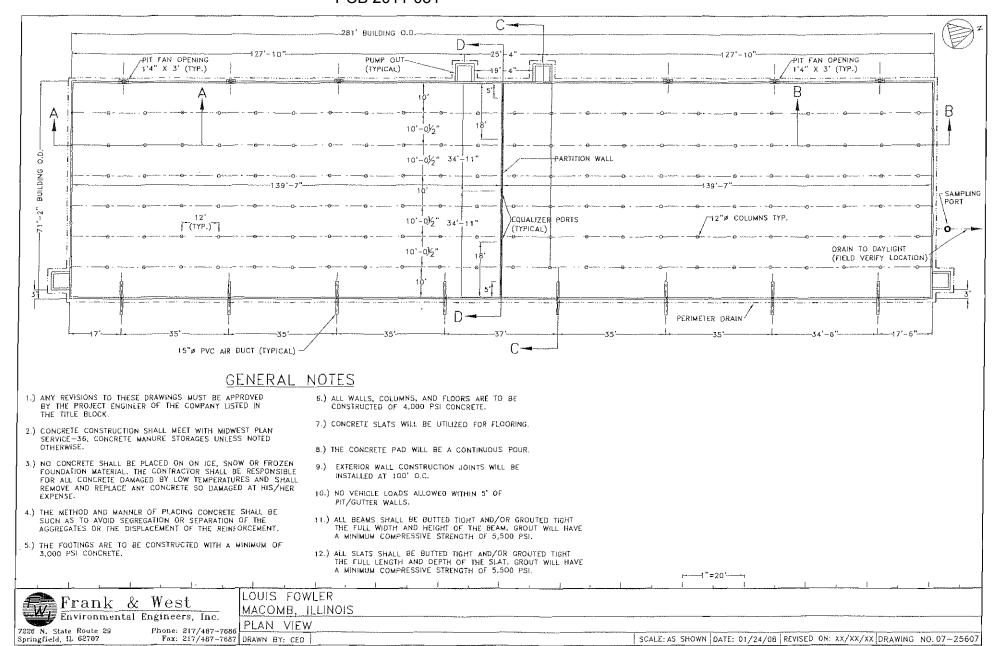

PID# 01-000-208-00: Livestock waste management facilities consisting of one concrete manure pit (approximately 281 ft. x 71 ft. x 8 ft. deep) with four concrete pump out pits (each approximately 6 ft. x 6 ft. x 8 ft. deep), and the slotted concrete portion of the floor over the manure pit. The manure pit is surrounded by approximately 712 feet of 4-inch diameter PVC perimeter foundation drainage tubing.

PID# 01-000-198-00: Livestock waste management facilities consisting of one concrete manure pit (approximately 281 ft. x 71 ft. x 8 ft. deep) with four concrete pump out pits (each approximately 6 ft. x 6 ft. x 8 ft. deep), and the slotted concrete portion of the floor over the manure pit. The manure pit is surrounded by approximately 712 feet of 4-inch diameter PVC perimeter foundation drainage tubing.