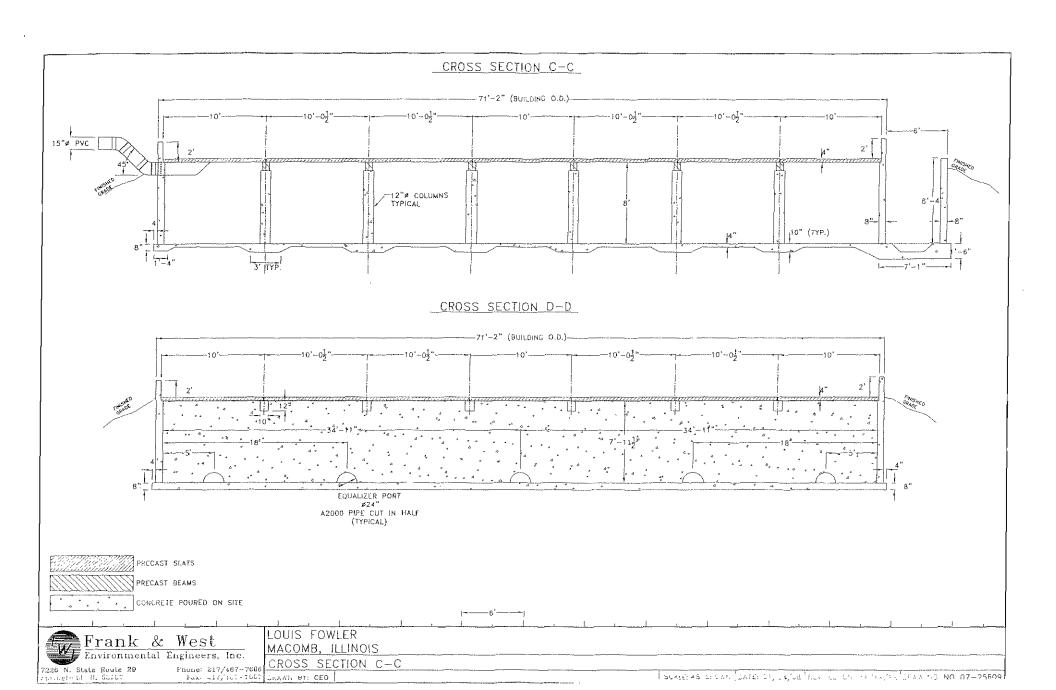

PID# 01-000-208-00: Livestock waste management facilities consisting of one concrete manure pit (approximately 281 ft. x 71 ft. x 8 ft. deep) with four concrete pump out pits (each approximately 6 ft. x 6 ft. x 8 ft. deep), and the slotted concrete portion of the floor over the manure pit. The manure pit is surrounded by approximately 712 feet of 4-inch diameter PVC perimeter foundation drainage tubing.

PID# 01-000-198-00: Livestock waste management facilities consisting of one concrete manure pit (approximately 281 ft. x 71 ft. x 8 ft. deep) with four concrete pump out pits (each approximately 6 ft. x 6 ft. x 8 ft. deep), and the slotted concrete portion of the floor over the manure pit. The manure pit is surrounded by approximately 712 feet of 4-inch diameter PVC perimeter foundation drainage tubing.