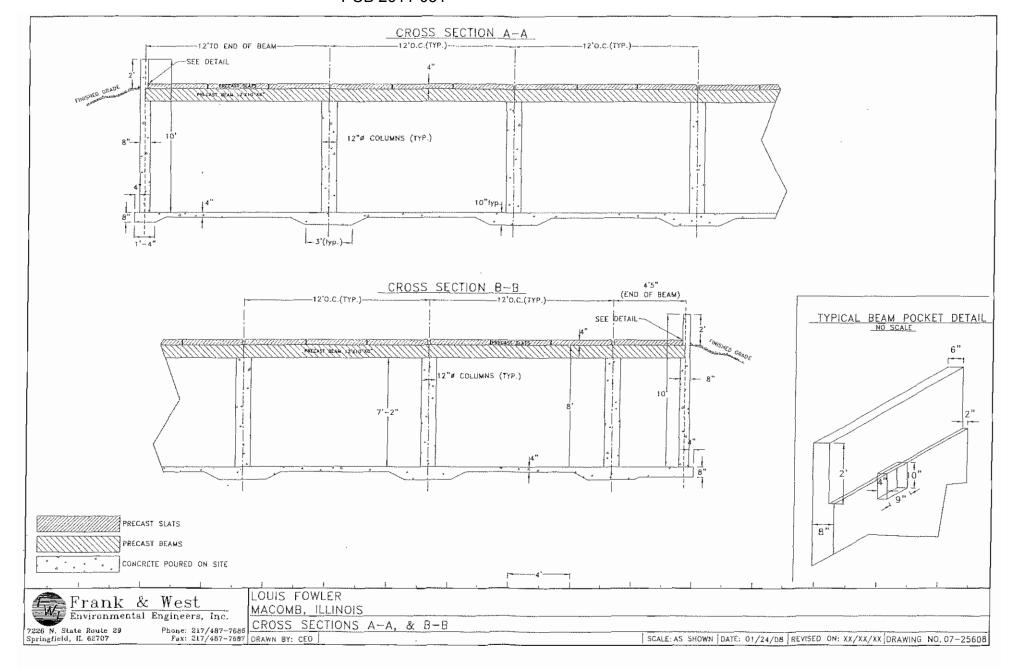

PID# 01-000-208-00: Livestock waste management facilities consisting of one concrete manure pit (approximately 281 ft. x 71 ft. x 8 ft. deep) with four concrete pump out pits (each approximately 6 ft. x 6 ft. x 8 ft. deep), and the slotted concrete portion of the floor over the manure pit. The manure pit is surrounded by approximately 712 feet of 4-inch diameter PVC perimeter foundation drainage tubing.

PID# 01-000-198-00: Livestock waste management facilities consisting of one concrete manure pit (approximately 281 ft. x 71 ft. x 8 ft. deep) with four concrete pump out pits (each approximately 6 ft. x 6 ft. x 8 ft. deep), and the slotted concrete portion of the floor over the manure pit. The manure pit is surrounded by approximately 712 feet of 4-inch diameter PVC perimeter foundation drainage tubing.