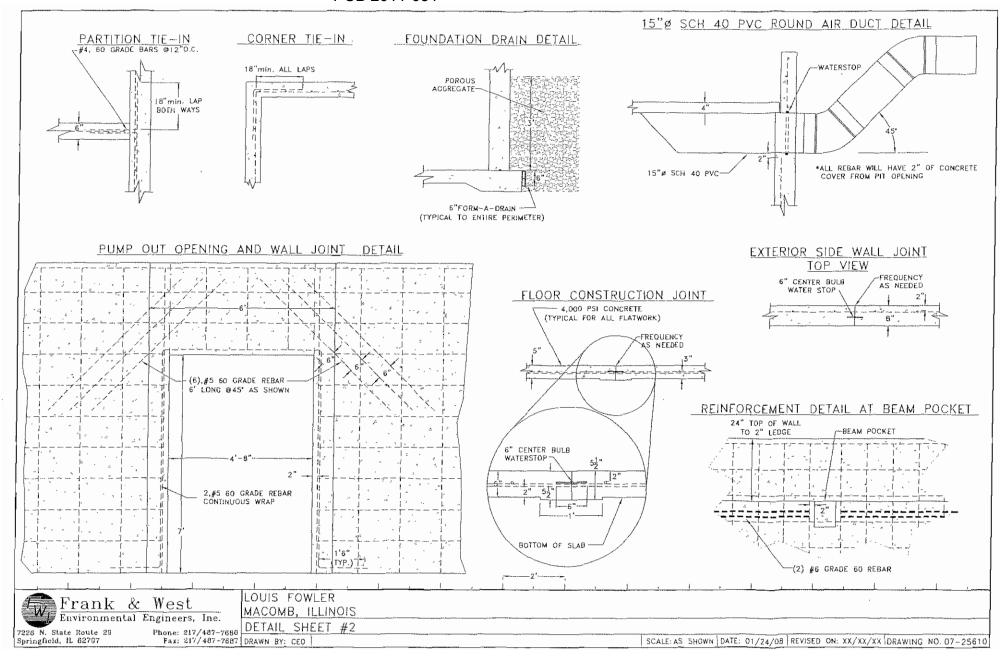

PID# 01-000-208-00: Livestock waste management facilities consisting of one concrete manure pit (approximately 281 ft. x 71 ft. x 8 ft. deep) with four concrete pump out pits (each approximately 6 ft. x 6 ft. x 8 ft. deep), and the slotted concrete portion of the floor over the manure pit. The manure pit is surrounded by approximately 712 feet of 4-inch diameter PVC perimeter foundation drainage tubing.

PID# 01-000-198-00: Livestock waste management facilities consisting of one concrete manure pit (approximately 281 ft. x 71 ft. x 8 ft. deep) with four concrete pump out pits (each approximately 6 ft. x 6 ft. x 8 ft. deep), and the slotted concrete portion of the floor over the manure pit. The manure pit is surrounded by approximately 712 feet of 4-inch diameter PVC perimeter foundation drainage tubing.