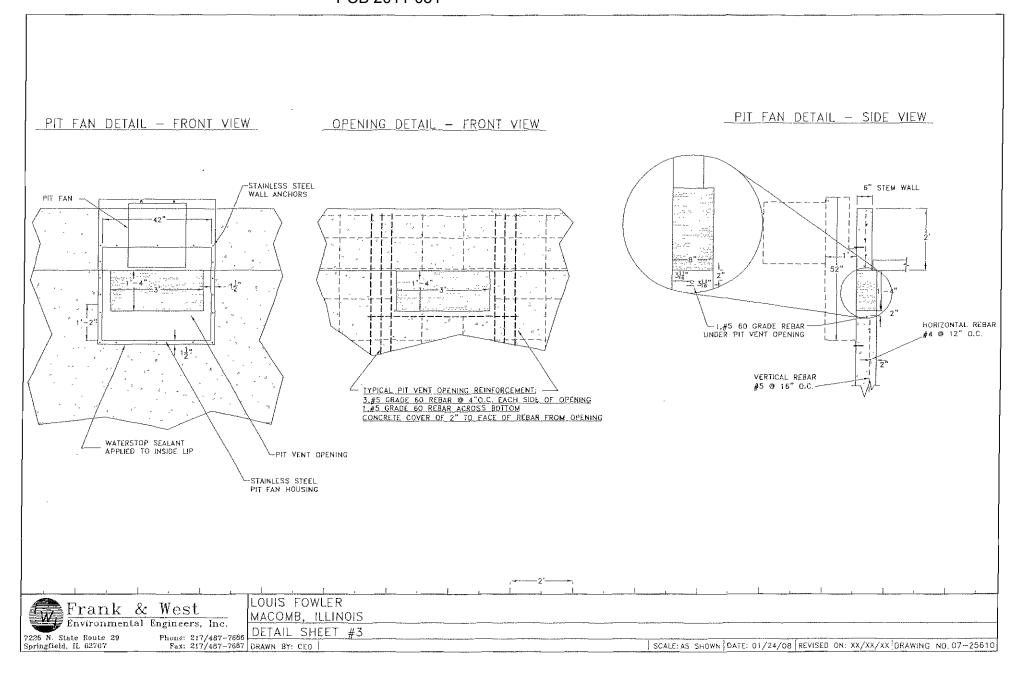

PID# 01-000-208-00: Livestock waste management facilities consisting of one concrete manure pit (approximately 281 ft. x 71 ft. x 8 ft. deep) with four concrete pump out pits (each approximately 6 ft. x 6 ft. x 8 ft. deep), and the slotted concrete portion of the floor over the manure pit. The manure pit is surrounded by approximately 712 feet of 4-inch diameter PVC perimeter foundation drainage tubing.

PID# 01-000-198-00: Livestock waste management facilities consisting of one concrete manure pit (approximately 281 ft. x 71 ft. x 8 ft. deep) with four concrete pump out pits (each approximately 6 ft. x 6 ft. x 8 ft. deep), and the slotted concrete portion of the floor over the manure pit. The manure pit is surrounded by approximately 712 feet of 4-inch diameter PVC perimeter foundation drainage tubing.