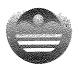

PID# 01-000-208-00: Livestock waste management facilities consisting of one concrete manure pit (approximately 281 ft. x 71 ft. x 8 ft. deep) with four concrete pump out pits (each approximately 6 ft. x 6 ft. x 8 ft. deep), and the slotted concrete portion of the floor over the manure pit. The manure pit is surrounded by approximately 712 feet of 4-inch diameter PVC perimeter foundation drainage tubing.

PID# 01-000-198-00: Livestock waste management facilities consisting of one concrete manure pit (approximately 281 ft. x 71 ft. x 8 ft. deep) with four concrete pump out pits (each approximately 6 ft. x 6 ft. x 8 ft. deep), and the slotted concrete portion of the floor over the manure pit. The manure pit is surrounded by approximately 712 feet of 4-inch diameter PVC perimeter foundation drainage tubing.